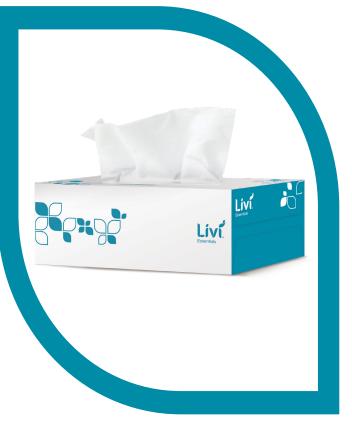

Livi Essentials Hypoallergenic Facial Tissues 2 Ply 200 Sheets

## **SPECIFICATIONS\***

| Ply                | 2     |
|--------------------|-------|
| Tissues Per Pack   | 200   |
| Tissue Width       | 195mm |
| Tissue Length      | 210mm |
| Boxes/Carton       | 30    |
| Cartons per Layer  | 8     |
| Cartons per Pallet | 16    |